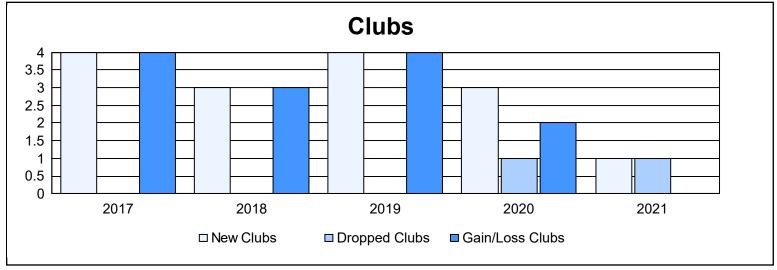

District D 3 As of June 2021 Cumulative

| Year      | New<br>Clubs | Dropped<br>Clubs | Gain/<br>Loss<br>Clubs | New<br>Members | Charter<br>Members | Reinstate<br>Members | Transfer<br>Members | Total<br>Member<br>Added | Total<br>Members<br>Dropped | Gain/<br>Loss<br>Members |
|-----------|--------------|------------------|------------------------|----------------|--------------------|----------------------|---------------------|--------------------------|-----------------------------|--------------------------|
| 2016-2017 | 4            | 0                | 4                      | 158            | 96                 | 5                    | 3                   | 262                      | 125                         | 137                      |
| 2017-2018 | 3            | 0                | 3                      | 176            | 68                 | 3                    | 0                   | 247                      | 147                         | 100                      |
| 2018-2019 | 4            | 0                | 4                      | 112            | 100                | 2                    | 6                   | 220                      | 186                         | 34                       |
| 2019-2020 | 3            | 1                | 2                      | 65             | 93                 | 11                   | 1                   | 170                      | 220                         | -50                      |
| 2020-2021 | 1            | 1                | 0                      | 251            | 44                 | 39                   | 13                  | 347                      | 199                         | 148                      |
| Average   | 3            | 0                | 3                      | 152            | 80                 | 12                   | 5                   | 249                      | 175                         | 74                       |