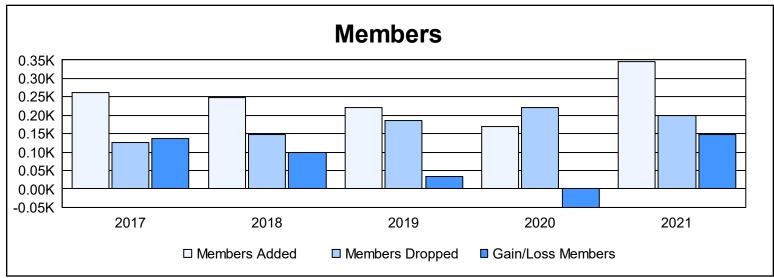

District D 3 As of June 2021 Cumulative

| Year      | New<br>Clubs | Dropped<br>Clubs | Gain/<br>Loss<br>Clubs | New<br>Members | Charter<br>Members | Reinstate<br>Members | Transfer<br>Members | Total<br>Member<br>Added | Total<br>Members<br>Dropped | Gain/<br>Loss<br>Members |
|-----------|--------------|------------------|------------------------|----------------|--------------------|----------------------|---------------------|--------------------------|-----------------------------|--------------------------|
| 2016-2017 | 4            | 0                | 4                      | 158            | 96                 | 5                    | 3                   | 262                      | 125                         | 137                      |
| 2017-2018 | 3            | 0                | 3                      | 176            | 68                 | 3                    | 0                   | 247                      | 147                         | 100                      |
| 2018-2019 | 4            | 0                | 4                      | 112            | 100                | 2                    | 6                   | 220                      | 186                         | 34                       |
| 2019-2020 | 3            | 1                | 2                      | 65             | 93                 | 11                   | 1                   | 170                      | 220                         | -50                      |
| 2020-2021 | 1            | 1                | 0                      | 251            | 44                 | 39                   | 13                  | 347                      | 199                         | 148                      |
| Average   | 3            | 0                | 3                      | 152            | 80                 | 12                   | 5                   | 249                      | 175                         | 74                       |